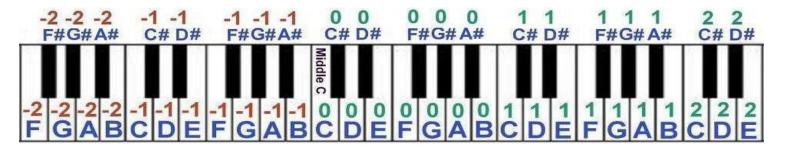

## Verse Right 0 1 1 0 0 0 1 1 0 0 0 0 0 0 Hand G C D# G G D G D# G Lyrics 1 know I more can't take step to wards you. Cause all thats one -1 **-2** Left -1 C Hand D# A# Verse 1 Right 0 0 0 0 0 0 0 1 1 1 0 0 0 0 Hand F G# F C D# G G G D G D# G Lyrics wait know I'm ing is reg ret. Don't you not your ghost a ny more. Left -2 -1 -1 C F Hand D# Verse Right 0 1 0 0 0 0 0 1 0 0 Hand G G# G# C C Lyrics You lost the love loved the most. learned -2 -2 Left -2 A# Hand F G# Verse Right 1 1 1 1 1 1 1 1 1 1 1 1 0 Hand D D# D# F D D D# D# D# D# A# Lyrics to live half а live. And want me more time. now you one Left -1 -2 -2 -2 -2 Hand C A#|F G# F Α#

|             | Chorus                                               |             |               |             |                     |            |                   |            |            |                           |                                                |              |                                       |               |                             |        |                     |                     |              |
|-------------|------------------------------------------------------|-------------|---------------|-------------|---------------------|------------|-------------------|------------|------------|---------------------------|------------------------------------------------|--------------|---------------------------------------|---------------|-----------------------------|--------|---------------------|---------------------|--------------|
| 1           | Right                                                |             |               | 0           | 0                   | 0          | 0                 | 1          | 1          | 1                         | 1                                              | 1            | 1                                     | 1             | 1                           | 1      |                     |                     | 1            |
| ı           | Hand                                                 |             |               | <b>A</b> #  | <b>A</b> #          | <b>A</b> # | <b>A</b> #        | D#         | D#         | F                         | F                                              | F            | F                                     | D#            | D                           | С      |                     |                     | D#           |
| $\prec$     | Lyrics                                               |             |               | And         | who                 | do         | you               | think      | you        | are?                      | run                                            | nin'         | rund                                  | leav          | ing                         | scars. |                     |                     | Col          |
|             | Left                                                 | -2          | -1            | -1          |                     |            |                   |            |            | -2                        | -2                                             |              |                                       |               |                             | -1     |                     |                     |              |
|             | Hand                                                 | <b>A</b> #  | D#            | D#          |                     |            |                   |            |            | <b>A</b> #                | <b>A</b> #                                     |              |                                       |               |                             | С      |                     |                     |              |
|             | Chorus                                               |             |               |             |                     |            |                   |            |            |                           |                                                |              |                                       |               |                             |        |                     |                     |              |
| (           | Right                                                | 1           | 1             | 1           | 1                   | 1          | 1                 | 1          | 1          | 1                         | 1                                              | 1            |                                       | 0             | 0                           |        | 0                   | 1                   |              |
| ı           | Hand                                                 | D#          | D#            | D#          | F                   | D#         | D#                | D#         | D#         | F                         | D#                                             | D#           |                                       | <b>A</b> #    | <b>A</b> #                  |        | <b>A</b> #          | D#                  |              |
| ≺           | Lyrics                                               | lect        | ing           | а           | jar                 | of         | hearts.           | Tear       | ing        | love                      | a                                              | part.        |                                       | You're        | gon                         |        | na                  | catch               |              |
|             | Left                                                 | -1          |               |             |                     |            | -2                | -2         |            |                           |                                                | -1           |                                       |               | -1                          |        |                     |                     |              |
| l           | Hand                                                 | С           |               |             |                     |            | G#                | G#         |            |                           |                                                | D#           |                                       |               | D#                          |        |                     |                     |              |
|             | Chorus                                               |             |               |             |                     |            |                   |            |            |                           |                                                |              |                                       |               |                             |        |                     |                     |              |
| 1           | Right                                                | 1           | 1             |             | 1                   | 1          | 1                 |            | 1          | 1                         | 1                                              | 1            | 1                                     | 1             | 1                           | 1      | 1                   | 1                   | 1            |
| ı           | Hand                                                 | D#          | F             |             | F                   | F          | F                 |            | F          | D#                        | D                                              | С            | D#                                    | D#            | F                           | D#     | D#                  | D#                  | D#           |
| $\prec$     | Lyrics                                               | a           | cold          |             | from                | the        | ice               |            | in         | side                      | your                                           | soul.        | Don't                                 | come          | back                        | for    | me.                 | Who                 | do           |
| ı           | Left                                                 |             |               |             |                     |            |                   |            |            |                           |                                                |              |                                       | 000           |                             |        | iiic.               |                     |              |
|             | LCIC                                                 |             | -2            |             |                     |            | -2                |            |            |                           | <u>,                                     </u>  | -1           | -1                                    | -             |                             |        | <b>-2</b>           |                     | do           |
|             | Hand                                                 |             | -2<br>A#      |             |                     |            | -2<br>A#          |            |            |                           | <u>,                                      </u> | -1<br>C      |                                       |               |                             |        | -2                  |                     |              |
|             |                                                      |             |               |             |                     | Brio       | <b>A</b> #        |            |            |                           |                                                | _            | -1                                    |               |                             |        | -2                  | -2                  |              |
| `<br>(      | Hand                                                 | 1           |               | 1           | 1                   | Bri        |                   | 1          | 1          | 1                         | 1                                              | _            | -1                                    | 1             | 1                           | 1      | -2                  | -2                  | 1            |
| (           | Hand<br>Chorus                                       | 1<br>D#     | <b>A</b> #    | 1<br>D#     |                     | Bri        | A#                | 1<br>G     | 1<br>G#    | 1                         | 1<br>G                                         | С            | -1<br>C                               |               |                             |        | -2<br>G#            | -2                  |              |
| `<br>{      | Hand<br>Chorus<br>Right                              | D#          | A#<br>1       | D#          |                     | Brid       | A# dge 1          |            | G#         | 1                         |                                                | <b>C</b>     | -1<br>C                               | 1             | 1                           | 1      | -2<br>G#            | -2<br>G#            | 1            |
| `<br>{      | Hand Chorus Right Hand                               | D#          | A# 1 F        | D#          | D#                  | Brid       | A# dge 1 G        | G          | G#         | 1<br>G                    | G                                              | 1<br>G       | -1<br>C                               | 1<br>G        | 1<br>G                      | 1      | -2<br>G#            | -2<br>G#            | 1<br>C       |
| {           | Chorus Right Hand Lyrics                             | D#          | A# 1 F        | D#          | D# are? -1          |            | A# dge 1 G t      | G          | G#         | 1<br>G                    | G                                              | 1<br>G       | -1<br>C                               | 1<br>G        | 1<br>G                      | 1      | -2<br>G#            | -2<br>G#            | 1<br>C       |
| {           | Chorus Right Hand Lyrics Left                        | D#          | A# 1 F        | D#          | D# are? -1          | -1         | A# dge 1 G t      | G          | G#         | 1<br>G<br>long            | G                                              | 1<br>G       | -1<br>C<br>1<br>G<br>feel             | 1<br>G        | 1<br>G<br>right.            | 1      | -2<br>G#            | -2<br>G#            | 1<br>C       |
|             | Chorus Right Hand Lyrics Left Hand                   | D#          | A# 1 F        | D#          | D# are? -1          | -1         | A# dge 1 G t      | G          | G#         | 1<br>G<br>long            | G                                              | 1<br>G       | -1<br>C<br>1<br>G<br>feel             | 1<br>G        | 1<br>G<br>right.            | 1      | -2<br>G#            | -2<br>G#            | 1<br>C       |
| }           | Hand Chorus Right Hand Lyrics Left Hand Bridge       | D#<br>you   | A#  1 F think | D#<br>you   | D# are? -1 D#       | -1<br>D#   | A# dge 1 G t -1 C | took       | G#<br>so   | 1<br>G<br>long<br>-2<br>B | just                                           | 1 G to       | -1<br>C<br>1<br>G<br>feel             | <b>1 G</b> al | 1<br>G<br>right.<br>-2<br>A | 1<br>F | -2<br>G#<br>1<br>D# | -2<br>G#            | 1<br>C       |
| \<br>{<br>} | Chorus Right Hand Lyrics Left Hand Bridge Right      | D# you  1 G | A#  1 F think | D# you  1 G | D# are? -1 D#       | -1<br>D#   | A# dge 1 G t -1 C | took       | G# so  1 G | 1<br>G<br>long<br>-2<br>B | just                                           | 1 G to       | -1<br>C<br>1<br>G<br>feel<br>-2<br>A# | 1<br>G<br>al  | 1<br>G<br>right.<br>-2<br>A | 1<br>F | -2<br>G#<br>1<br>D# | -2<br>G#            | 1<br>C<br>Re |
| {           | Chorus Right Hand Lyrics Left Hand Bridge Right Hand | D# you  1 G | A#  1 F think | D# you  1 G | D# are? -1 D#  1 G# | -1<br>D#   | A# dge 1 G t -1 C | took  1 G# | G# so  1 G | 1<br>G<br>long<br>-2<br>B | just  1 G#                                     | 1<br>G<br>to | -1<br>C<br>1<br>G<br>feel<br>-2<br>A# | 1<br>G<br>al  | 1<br>G<br>right.<br>-2<br>A | 1<br>F | -2<br>G#<br>1<br>D# | -2<br>G#<br>1<br>G# | 1<br>C<br>Re |

|                   | <b>Bridge</b>           |     |        |            |        |    |         |    |              |        |        |        |        |              |        |            |      |    |
|-------------------|-------------------------|-----|--------|------------|--------|----|---------|----|--------------|--------|--------|--------|--------|--------------|--------|------------|------|----|
|                   | Right                   | 1   | 1      | 1          | 1      | 1  | 1       | 1  | 1            |        | 1      | 2      | 1      | 1            | 1      | 1          | 1    | 1  |
| Ш                 | Hand                    | G   | G#     | G          | G      | G# | G       | F  | D#           |        | D#     | С      | G      | G            | G      | G          | F    | D# |
| $\mathbf{d}$      | Lyrics                  | the | first  | time       | that   | we | kissed. |    |              |        | Cause  | you    | broke  | all          | your   | pro        | mise | es |
| Ш                 | Left                    |     |        | -2         |        |    | -2      |    |              |        |        | -1     |        | -2           |        | -2         |      | -2 |
|                   | Hand                    |     |        | <b>A</b> # |        |    | Α       |    |              |        |        | С      |        | В            |        | <b>A</b> # |      | A  |
|                   |                         |     |        |            |        |    |         |    |              |        |        |        |        |              |        |            |      |    |
|                   | Chorus                  |     |        |            |        |    |         |    |              |        |        |        |        |              |        |            |      |    |
| (                 |                         |     | 1      | 1          | 1      |    | 1       |    | 1            | 1      | 1      | 1      | 1      | 1            | 1      |            |      |    |
|                   | Chorus                  |     | 1<br>C | 1<br>C     | 1<br>D |    | 1<br>D# |    | 1<br>G       | 1<br>G | 1<br>G | 1<br>G | 1<br>G | 1<br>F       | 1<br>G |            |      |    |
| $\left\{ \right.$ | Chorus<br>Right         |     | _      | С          |        |    |         |    | <del>-</del> | -      | G      |        | _      | <del>-</del> |        |            |      |    |
| $\left\{ \right.$ | Chorus<br>Right<br>Hand |     | С      | С          | D      |    | D#      | -2 | G            | G      | G      | G      | G      | F            | G      |            |      |    |