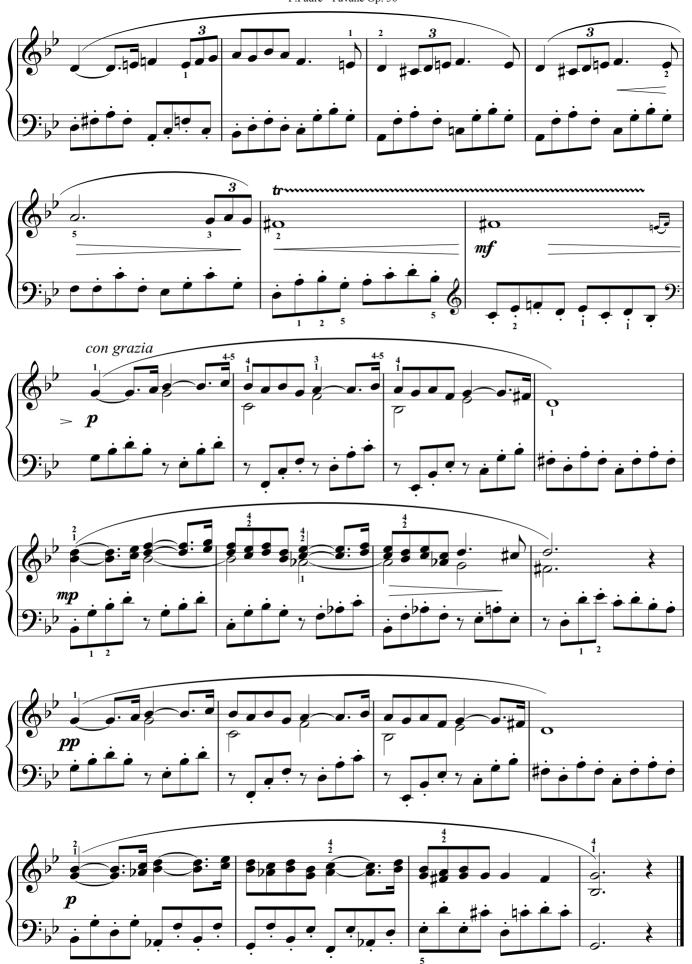

# G.Fauré

Pavane Op. 50

for piano solo

www.virtualsheetmusic.com

## **Pavane**

Op. 50

edited by Fabrizio Ferrari

 $www.virtual sheet music.com\\2$ 