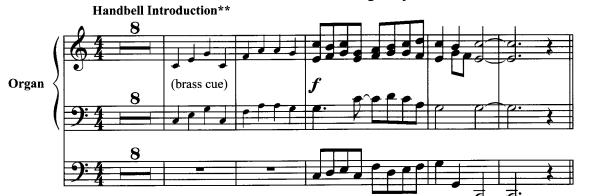

\*Brass parts: Conductor's Score, Bb Trumpets I & II, Trombones I & II, (Horn in F in lieu of Trombone 1), Tuba and Timpani) C 5573B; 3-5 oct. Handbell Part C 5573HB. \*\*If performing without handbells, begin at ms. 9. If performing without brass, organist should play cues at ms. 9.