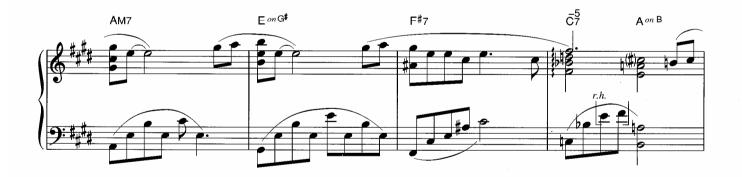

4

d

ルカン 7

àna ...

:

E一下で色が変化します。そよ風が吹いているやさしい感じで。

☆転調したことを感じながら演奏しましょう。

☆左手のオクターブは、上の音(内声)を省略しても構いません。