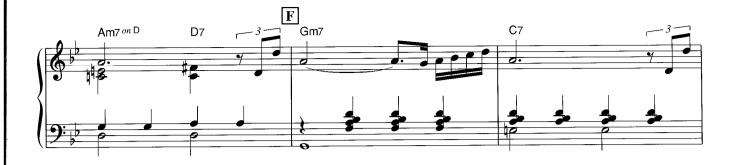

☆1 和音のひびきを確かめながら大切に弾いてください。 ☆2 ここからのメロディーは流れるように。

<sup>☆</sup>Dはアドリブなので、符割りを自由に変えて楽しんでみてください。

☆囲~冝の16小節は冝~Gをくり返し弾いてもよいです。また省略して冝→G→Jと進めても構いません。

☆アワノダクトは、オクターフの距離をしっかり感じてください。 © Copyright 1999 by YAMAHA Music Foundation All Rights Reserved. International Copyright Secured.