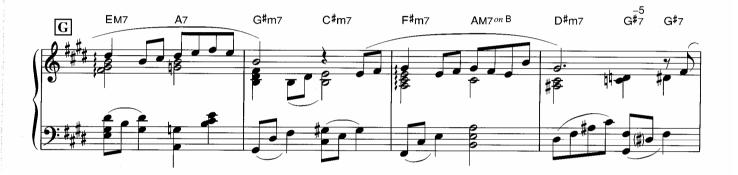

4

d

ルカン 7

àna ...

:

E一下で色が変化します。そよ風が吹いているやさしい感じで。

☆転調したことを感じながら演奏しましょう。

☆左手のオクターブは、上の音(内声)を省略しても構いません。

☆1 和音のひびきを確かめながら大切に弾いてください。 ☆2 ここからのメロディーは流れるように。

<sup>☆</sup>Dはアドリブなので、符割りを自由に変えて楽しんでみてください。

☆囲~冝の16小節は冝~Gをくり返し弾いてもよいです。また省略して冝→G→Jと進めても構いません。

☆アワノダクトは、オクターフの距離をしっかり感じてください。 © Copyright 1999 by YAMAHA Music Foundation All Rights Reserved. International Copyright Secured.

☆右手は、内声を省略しても構いません。

☆Gは、かすみの中で弾いている情景を想像してみてください。