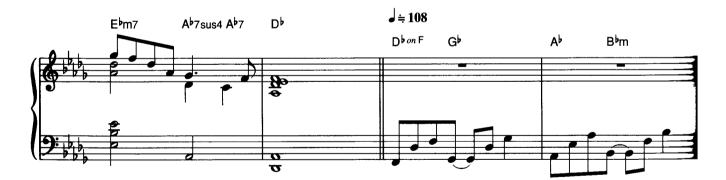

☆1 和音のひびきを確かめながら大切に弾いてください。 ☆2 ここからのメロディーは流れるように。

<sup>☆</sup>Dはアドリブなので、符割りを自由に変えて楽しんでみてください。

☆囲~冝の16小節は冝~Gをくり返し弾いてもよいです。また省略して冝→G→Jと進めても構いません。

☆アワノダクトは、オクターフの距離をしっかり感じてください。 © Copyright 1999 by YAMAHA Music Foundation All Rights Reserved. International Copyright Secured.