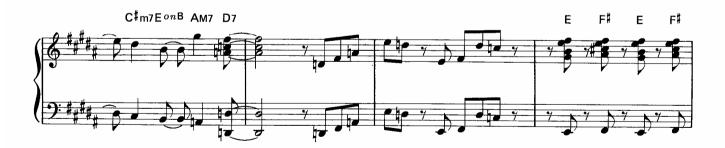

☆1 和音のひびきを確かめながら大切に弾いてください。 ☆2 ここからのメロディーは流れるように。

<sup>☆</sup>Dはアドリブなので、符割りを自由に変えて楽しんでみてください。

☆囲~冝の16小節は冝~Gをくり返し弾いてもよいです。また省略して冝→G→Jと進めても構いません。

☆アワノダクトは、オクターフの距離をしっかり感じてください。 © Copyright 1999 by YAMAHA Music Foundation All Rights Reserved. International Copyright Secured.