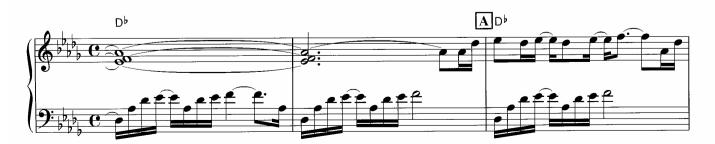

☆1 和音のひびきを確かめながら大切に弾いてください。 ☆2 ここからのメロディーは流れるように。

<sup>☆</sup>Dはアドリブなので、符割りを自由に変えて楽しんでみてください。

☆囲~冝の16小節は冝~Gをくり返し弾いてもよいです。また省略して冝→G→Jと進めても構いません。

☆アワノダクトは、オクターフの距離をしっかり感じてください。 © Copyright 1999 by YAMAHA Music Foundation All Rights Reserved. International Copyright Secured.