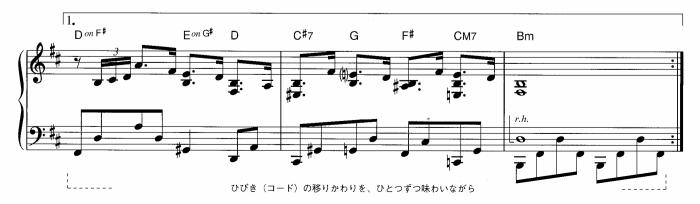

4

d

ルカン 7

àna ...

:

E一下で色が変化します。そよ風が吹いているやさしい感じで。

☆転調したことを感じながら演奏しましょう。

☆左手のオクターブは、上の音(内声)を省略しても構いません。