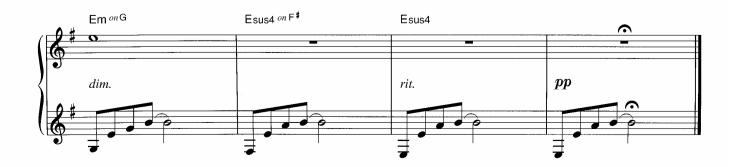

4

d

ルカン 7

àna ...

:

E一下で色が変化します。そよ風が吹いているやさしい感じで。

☆転調したことを感じながら演奏しましょう。

☆左手のオクターブは、上の音(内声)を省略しても構いません。