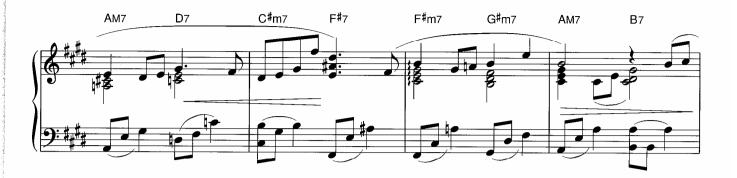

4

d

ルカン 7

àna ...

:

E一下で色が変化します。そよ風が吹いているやさしい感じで。

☆転調したことを感じながら演奏しましょう。

☆左手のオクターブは、上の音(内声)を省略しても構いません。

☆1 和音のひびきを確かめながら大切に弾いてください。 ☆2 ここからのメロディーは流れるように。

<sup>☆</sup>Dはアドリブなので、符割りを自由に変えて楽しんでみてください。

☆囲~冝の16小節は冝~Gをくり返し弾いてもよいです。また省略して冝→G→Jと進めても構いません。

☆アワノダクトは、オクターフの距離をしっかり感じてください。 © Copyright 1999 by YAMAHA Music Foundation All Rights Reserved. International Copyright Secured.