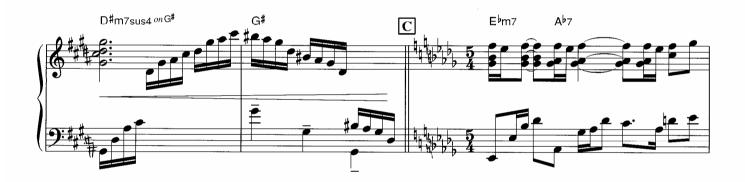

4

d

ルカン 7

àna ...

:

E一下で色が変化します。そよ風が吹いているやさしい感じで。

☆転調したことを感じながら演奏しましょう。

☆左手のオクターブは、上の音(内声)を省略しても構いません。