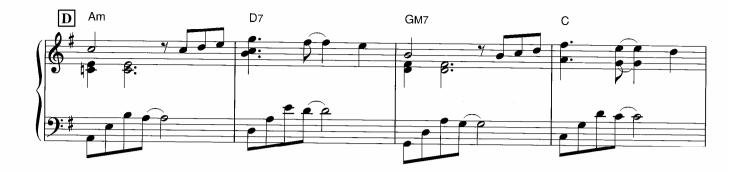

4

d

ルカン 7

àna ...

:

E一下で色が変化します。そよ風が吹いているやさしい感じで。

☆転調したことを感じながら演奏しましょう。

☆左手のオクターブは、上の音(内声)を省略しても構いません。