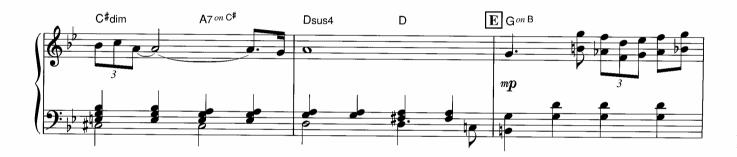

4

d

ルカン 7

àna ...

:

E一下で色が変化します。そよ風が吹いているやさしい感じで。

☆転調したことを感じながら演奏しましょう。

☆左手のオクターブは、上の音(内声)を省略しても構いません。

☆1 和音のひびきを確かめながら大切に弾いてください。 ☆2 ここからのメロディーは流れるように。

<sup>☆</sup>Dはアドリブなので、符割りを自由に変えて楽しんでみてください。

☆囲~冝の16小節は冝~Gをくり返し弾いてもよいです。また省略して冝→G→Jと進めても構いません。

☆アワノダクトは、オクターフの距離をしっかり感じてください。 © Copyright 1999 by YAMAHA Music Foundation All Rights Reserved. International Copyright Secured.

☆右手は、内声を省略しても構いません。

☆Gは、かすみの中で弾いている情景を想像してみてください。