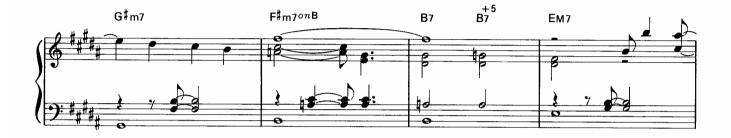

4

d

ルカン 7

àna ...

:

E一下で色が変化します。そよ風が吹いているやさしい感じで。

☆転調したことを感じながら演奏しましょう。

☆左手のオクターブは、上の音(内声)を省略しても構いません。