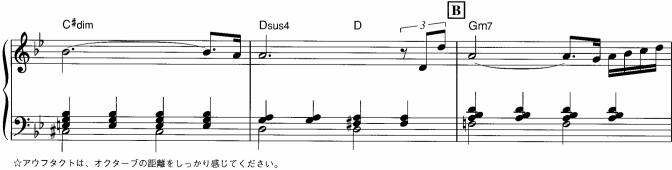

☆1 和音のひびきを確かめながら大切に弾いてください。 ☆2 ここからのメロディーは流れるように。

<sup>☆</sup>Dはアドリブなので、符割りを自由に変えて楽しんでみてください。

☆囲~冝の16小節は冝~Gをくり返し弾いてもよいです。また省略して冝→G→Jと進めても構いません。

☆アワノダクトは、オクターフの距離をしっかり感じてください。 © Copyright 1999 by YAMAHA Music Foundation All Rights Reserved. International Copyright Secured.