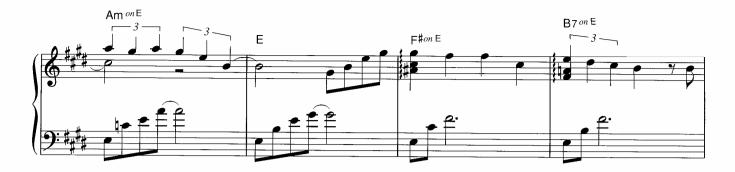

☆1 和音のひびきを確かめながら大切に弾いてください。 ☆2 ここからのメロディーは流れるように。

<sup>☆</sup>Dはアドリブなので、符割りを自由に変えて楽しんでみてください。

☆囲~冝の16小節は冝~Gをくり返し弾いてもよいです。また省略して冝→G→Jと進めても構いません。

☆アワノダクトは、オクターフの距離をしっかり感じてください。 © Copyright 1999 by YAMAHA Music Foundation All Rights Reserved. International Copyright Secured.