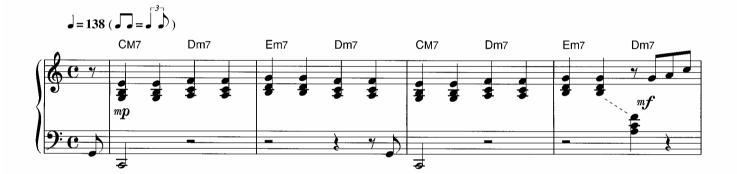

4

d

ルカン 7

àna ...

:

E一下で色が変化します。そよ風が吹いているやさしい感じで。

☆転調したことを感じながら演奏しましょう。

☆左手のオクターブは、上の音(内声)を省略しても構いません。