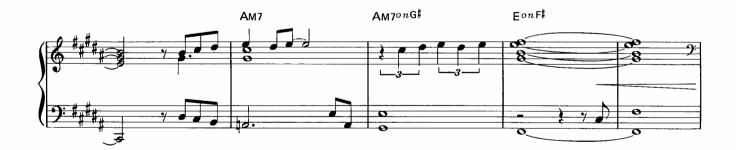

4

d

ルカン 7

àna ...

:

E一下で色が変化します。そよ風が吹いているやさしい感じで。

☆転調したことを感じながら演奏しましょう。

☆左手のオクターブは、上の音(内声)を省略しても構いません。

☆1 和音のひびきを確かめながら大切に弾いてください。 ☆2 ここからのメロディーは流れるように。

<sup>☆</sup>Dはアドリブなので、符割りを自由に変えて楽しんでみてください。

☆囲~冝の16小節は冝~Gをくり返し弾いてもよいです。また省略して冝→G→Jと進めても構いません。

☆アワノダクトは、オクターフの距離をしっかり感じてください。 © Copyright 1999 by YAMAHA Music Foundation All Rights Reserved. International Copyright Secured.