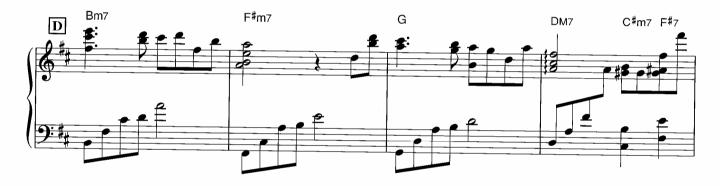

☆1 和音のひびきを確かめながら大切に弾いてください。 ☆2 ここからのメロディーは流れるように。

<sup>☆</sup>Dはアドリブなので、符割りを自由に変えて楽しんでみてください。

☆囲~冝の16小節は冝~Gをくり返し弾いてもよいです。また省略して冝→G→Jと進めても構いません。

☆アワノダクトは、オクターフの距離をしっかり感じてください。 © Copyright 1999 by YAMAHA Music Foundation All Rights Reserved. International Copyright Secured.