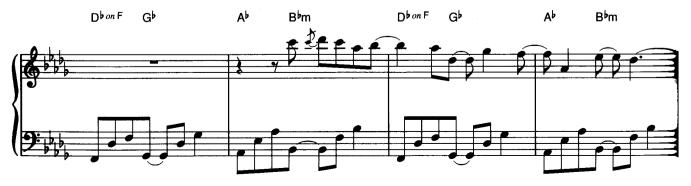

☆1 和音のひびきを確かめながら大切に弾いてください。 ☆2 ここからのメロディーは流れるように。

<sup>☆</sup>Dはアドリブなので、符割りを自由に変えて楽しんでみてください。

☆囲~冝の16小節は冝~Gをくり返し弾いてもよいです。また省略して冝→G→Jと進めても構いません。

☆アワノダクトは、オクターフの距離をしっかり感じてください。 © Copyright 1999 by YAMAHA Music Foundation All Rights Reserved. International Copyright Secured.