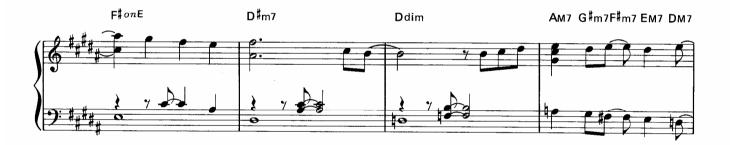

☆1 和音のひびきを確かめながら大切に弾いてください。 ☆2 ここからのメロディーは流れるように。

<sup>☆</sup>Dはアドリブなので、符割りを自由に変えて楽しんでみてください。

☆囲~冝の16小節は冝~Gをくり返し弾いてもよいです。また省略して冝→G→Jと進めても構いません。

☆アワノダクトは、オクターフの距離をしっかり感じてください。 © Copyright 1999 by YAMAHA Music Foundation All Rights Reserved. International Copyright Secured.