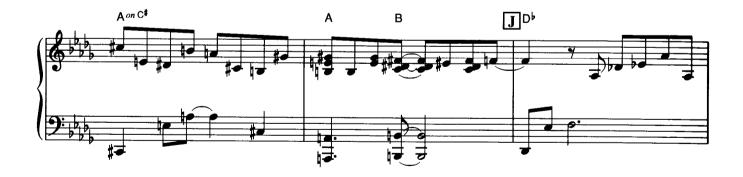

☆1 和音のひびきを確かめながら大切に弾いてください。 ☆2 ここからのメロディーは流れるように。

<sup>☆</sup>Dはアドリブなので、符割りを自由に変えて楽しんでみてください。

☆囲~冝の16小節は冝~Gをくり返し弾いてもよいです。また省略して冝→G→Jと進めても構いません。

☆アワノダクトは、オクターフの距離をしっかり感じてください。 © Copyright 1999 by YAMAHA Music Foundation All Rights Reserved. International Copyright Secured.