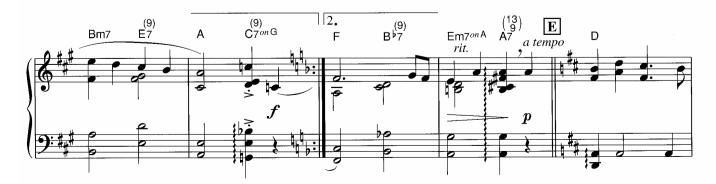

4

d

ルカン 7

àna ...

:

E一下で色が変化します。そよ風が吹いているやさしい感じで。

☆転調したことを感じながら演奏しましょう。

☆左手のオクターブは、上の音(内声)を省略しても構いません。