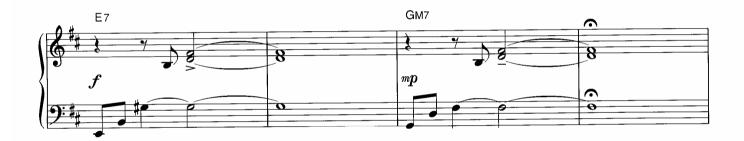

☆1 和音のひびきを確かめながら大切に弾いてください。 ☆2 ここからのメロディーは流れるように。

<sup>☆</sup>Dはアドリブなので、符割りを自由に変えて楽しんでみてください。

☆囲~冝の16小節は冝~Gをくり返し弾いてもよいです。また省略して冝→G→Jと進めても構いません。

☆アワノダクトは、オクターフの距離をしっかり感じてください。 © Copyright 1999 by YAMAHA Music Foundation All Rights Reserved. International Copyright Secured.