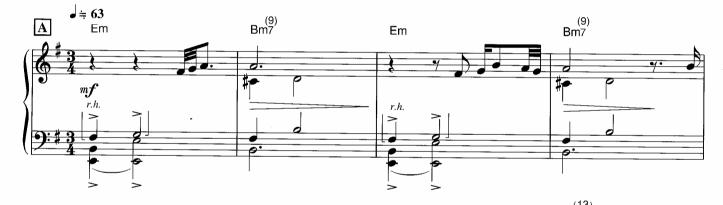

☆1 和音のひびきを確かめながら大切に弾いてください。 ☆2 ここからのメロディーは流れるように。

<sup>☆</sup>Dはアドリブなので、符割りを自由に変えて楽しんでみてください。

☆囲~冝の16小節は冝~Gをくり返し弾いてもよいです。また省略して冝→G→Jと進めても構いません。

☆アワノダクトは、オクターフの距離をしっかり感じてください。 © Copyright 1999 by YAMAHA Music Foundation All Rights Reserved. International Copyright Secured.