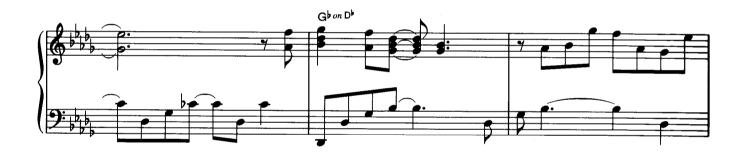

☆1 和音のひびきを確かめながら大切に弾いてください。 ☆2 ここからのメロディーは流れるように。

<sup>☆</sup>Dはアドリブなので、符割りを自由に変えて楽しんでみてください。

☆囲~冝の16小節は冝~Gをくり返し弾いてもよいです。また省略して冝→G→Jと進めても構いません。

☆アワノダクトは、オクターフの距離をしっかり感じてください。 © Copyright 1999 by YAMAHA Music Foundation All Rights Reserved. International Copyright Secured.