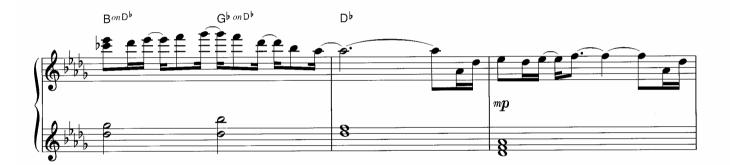

4

d

ルカン 7

àna ...

:

E一下で色が変化します。そよ風が吹いているやさしい感じで。

☆転調したことを感じながら演奏しましょう。

☆左手のオクターブは、上の音(内声)を省略しても構いません。