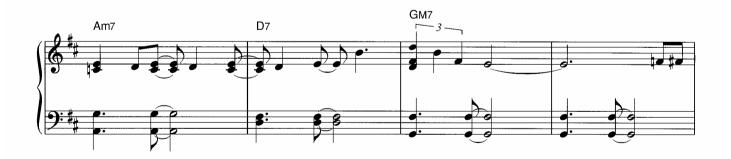

☆1 和音のひびきを確かめながら大切に弾いてください。 ☆2 ここからのメロディーは流れるように。

<sup>☆</sup>Dはアドリブなので、符割りを自由に変えて楽しんでみてください。

☆囲~冝の16小節は冝~Gをくり返し弾いてもよいです。また省略して冝→G→Jと進めても構いません。

☆アワノダクトは、オクターフの距離をしっかり感じてください。 © Copyright 1999 by YAMAHA Music Foundation All Rights Reserved. International Copyright Secured.