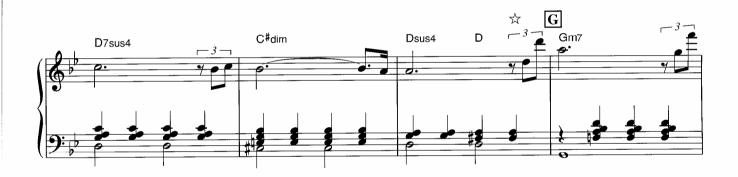

☆1 和音のひびきを確かめながら大切に弾いてください。 ☆2 ここからのメロディーは流れるように。

<sup>☆</sup>Dはアドリブなので、符割りを自由に変えて楽しんでみてください。

☆囲~冝の16小節は冝~Gをくり返し弾いてもよいです。また省略して冝→G→Jと進めても構いません。

☆アワノダクトは、オクターフの距離をしっかり感じてください。 © Copyright 1999 by YAMAHA Music Foundation All Rights Reserved. International Copyright Secured.

☆右手は、内声を省略しても構いません。

☆Gは、かすみの中で弾いている情景を想像してみてください。