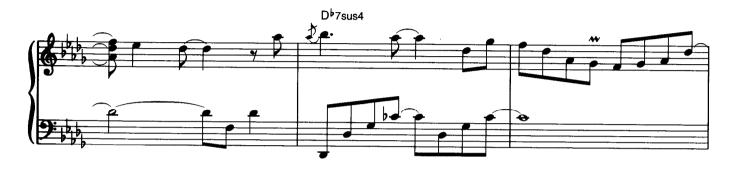

☆1 和音のひびきを確かめながら大切に弾いてください。 ☆2 ここからのメロディーは流れるように。

<sup>☆</sup>Dはアドリブなので、符割りを自由に変えて楽しんでみてください。

☆囲~冝の16小節は冝~Gをくり返し弾いてもよいです。また省略して冝→G→Jと進めても構いません。

☆アワノダクトは、オクターフの距離をしっかり感じてください。 © Copyright 1999 by YAMAHA Music Foundation All Rights Reserved. International Copyright Secured.