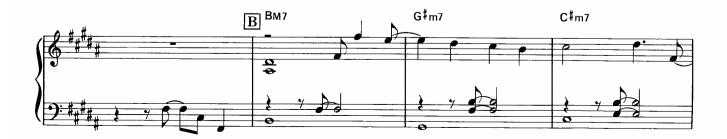

4

d

ルカン 7

àna ...

:

E一下で色が変化します。そよ風が吹いているやさしい感じで。

☆転調したことを感じながら演奏しましょう。

☆左手のオクターブは、上の音(内声)を省略しても構いません。

☆1 和音のひびきを確かめながら大切に弾いてください。 ☆2 ここからのメロディーは流れるように。

<sup>☆</sup>Dはアドリブなので、符割りを自由に変えて楽しんでみてください。

☆囲~冝の16小節は冝~Gをくり返し弾いてもよいです。また省略して冝→G→Jと進めても構いません。

☆アワノダクトは、オクターフの距離をしっかり感じてください。 © Copyright 1999 by YAMAHA Music Foundation All Rights Reserved. International Copyright Secured.