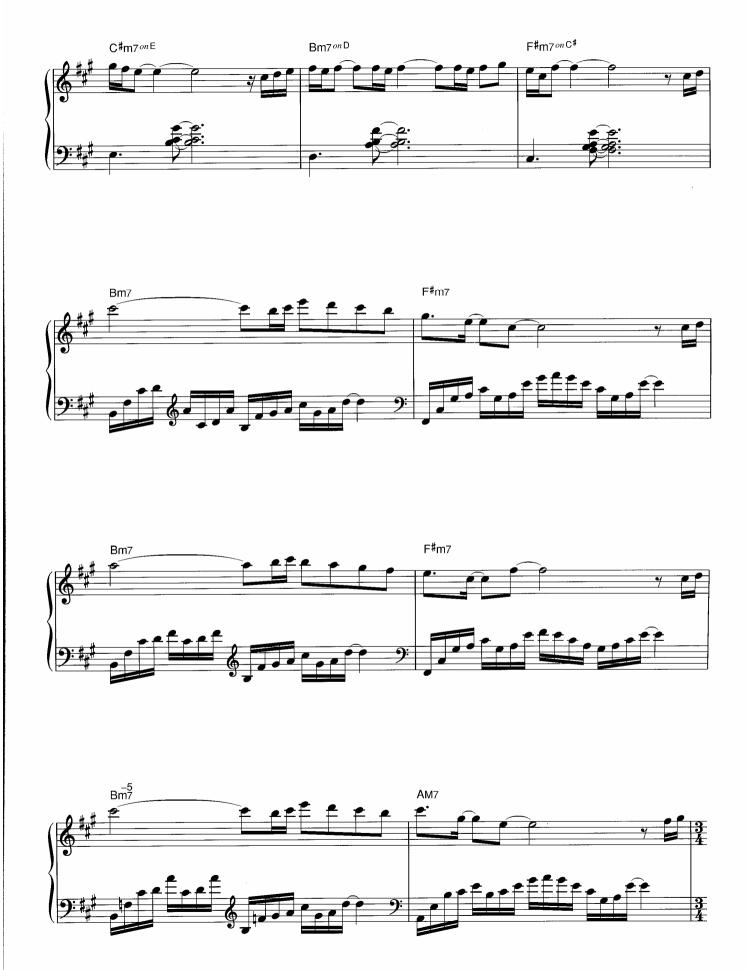

☆1 和音のひびきを確かめながら大切に弾いてください。 ☆2 ここからのメロディーは流れるように。

<sup>☆</sup>Dはアドリブなので、符割りを自由に変えて楽しんでみてください。

☆囲~冝の16小節は冝~Gをくり返し弾いてもよいです。また省略して冝→G→Jと進めても構いません。

☆アワノダクトは、オクターフの距離をしっかり感じてください。 © Copyright 1999 by YAMAHA Music Foundation All Rights Reserved. International Copyright Secured.