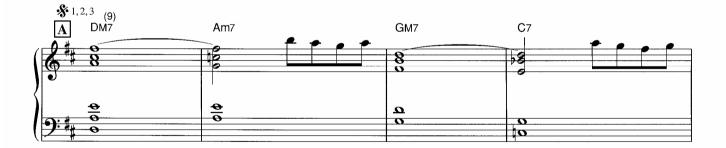

☆1 和音のひびきを確かめながら大切に弾いてください。 ☆2 ここからのメロディーは流れるように。

<sup>☆</sup>Dはアドリブなので、符割りを自由に変えて楽しんでみてください。

☆囲~冝の16小節は冝~Gをくり返し弾いてもよいです。また省略して冝→G→Jと進めても構いません。

☆アワノダクトは、オクターフの距離をしっかり感じてください。 © Copyright 1999 by YAMAHA Music Foundation All Rights Reserved. International Copyright Secured.