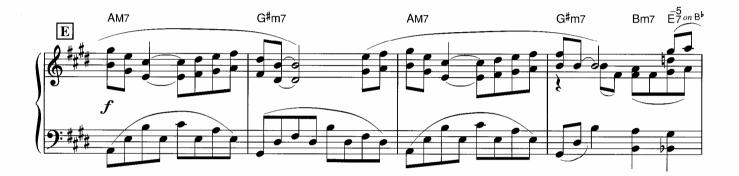

4

d

ルカン 7

àna ...

:

E一下で色が変化します。そよ風が吹いているやさしい感じで。

☆転調したことを感じながら演奏しましょう。

☆左手のオクターブは、上の音(内声)を省略しても構いません。