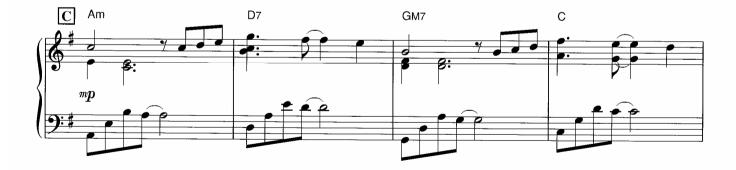

4

d

ルカン 7

àna ...

:

E一下で色が変化します。そよ風が吹いているやさしい感じで。

☆転調したことを感じながら演奏しましょう。

☆左手のオクターブは、上の音(内声)を省略しても構いません。