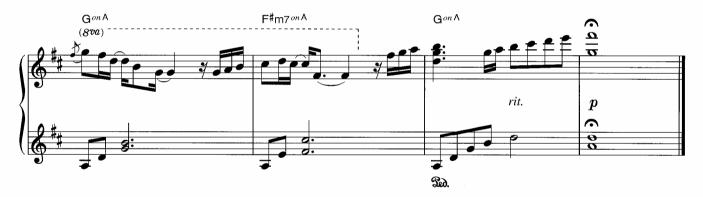

4

d

ルカン 7

àna ...

:

E一下で色が変化します。そよ風が吹いているやさしい感じで。

☆転調したことを感じながら演奏しましょう。

☆左手のオクターブは、上の音(内声)を省略しても構いません。