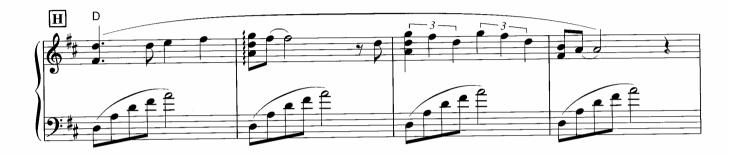

☆1 和音のひびきを確かめながら大切に弾いてください。 ☆2 ここからのメロディーは流れるように。

<sup>☆</sup>Dはアドリブなので、符割りを自由に変えて楽しんでみてください。

☆囲~冝の16小節は冝~Gをくり返し弾いてもよいです。また省略して冝→G→Jと進めても構いません。

☆アワノダクトは、オクターフの距離をしっかり感じてください。 © Copyright 1999 by YAMAHA Music Foundation All Rights Reserved. International Copyright Secured.