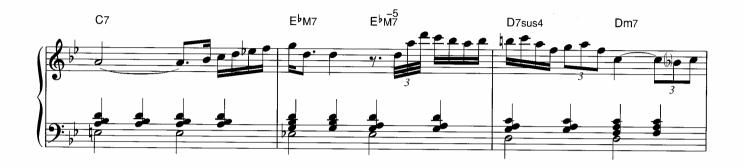

4

d

ルカン 7

àna ...

:

E一下で色が変化します。そよ風が吹いているやさしい感じで。

☆転調したことを感じながら演奏しましょう。

☆左手のオクターブは、上の音(内声)を省略しても構いません。

☆1 和音のひびきを確かめながら大切に弾いてください。 ☆2 ここからのメロディーは流れるように。

<sup>☆</sup>Dはアドリブなので、符割りを自由に変えて楽しんでみてください。

☆囲~冝の16小節は冝~Gをくり返し弾いてもよいです。また省略して冝→G→Jと進めても構いません。

☆アワノダクトは、オクターフの距離をしっかり感じてください。 © Copyright 1999 by YAMAHA Music Foundation All Rights Reserved. International Copyright Secured.