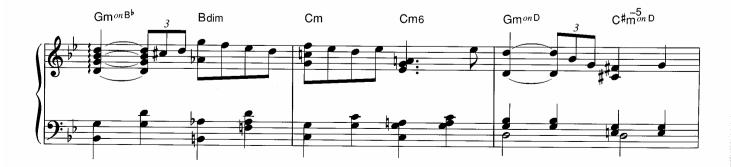

4

d

ルカン 7

àna ...

:

E一下で色が変化します。そよ風が吹いているやさしい感じで。

☆転調したことを感じながら演奏しましょう。

☆左手のオクターブは、上の音(内声)を省略しても構いません。