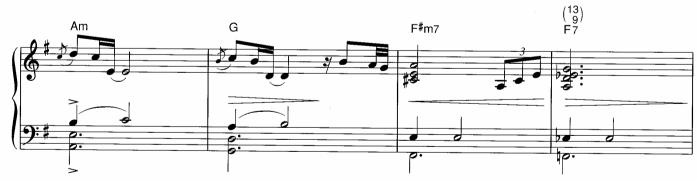

☆1 和音のひびきを確かめながら大切に弾いてください。 ☆2 ここからのメロディーは流れるように。

<sup>☆</sup>Dはアドリブなので、符割りを自由に変えて楽しんでみてください。

☆囲~冝の16小節は冝~Gをくり返し弾いてもよいです。また省略して冝→G→Jと進めても構いません。

☆アワノダクトは、オクターフの距離をしっかり感じてください。 © Copyright 1999 by YAMAHA Music Foundation All Rights Reserved. International Copyright Secured.