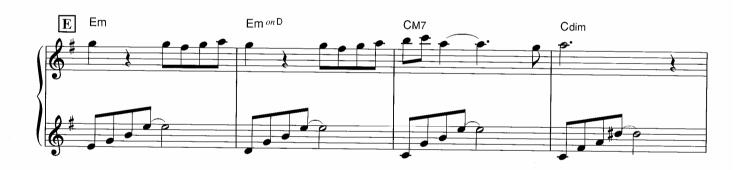

4

d

ルカン 7

àna ...

:

E一下で色が変化します。そよ風が吹いているやさしい感じで。

☆転調したことを感じながら演奏しましょう。

☆左手のオクターブは、上の音(内声)を省略しても構いません。