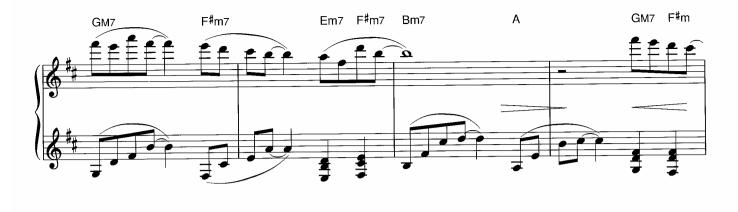

4

d

ルカン 7

àna ...

:

E一下で色が変化します。そよ風が吹いているやさしい感じで。

☆転調したことを感じながら演奏しましょう。

☆左手のオクターブは、上の音(内声)を省略しても構いません。