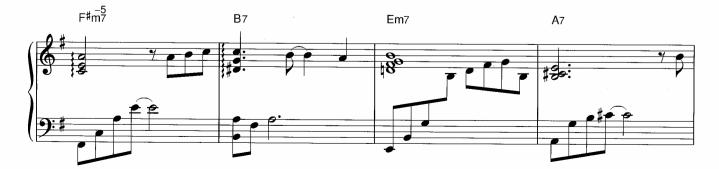

4

d

ルカン 7

àna ...

:

E一下で色が変化します。そよ風が吹いているやさしい感じで。

☆転調したことを感じながら演奏しましょう。

☆左手のオクターブは、上の音(内声)を省略しても構いません。