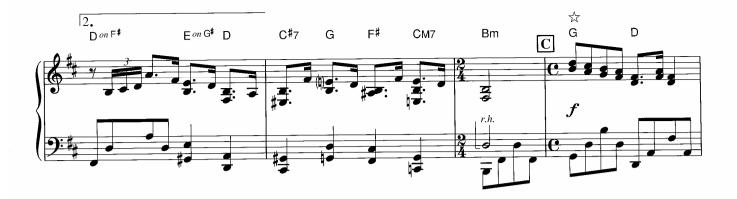

☆1 和音のひびきを確かめながら大切に弾いてください。 ☆2 ここからのメロディーは流れるように。

<sup>☆</sup>Dはアドリブなので、符割りを自由に変えて楽しんでみてください。

☆囲~冝の16小節は冝~Gをくり返し弾いてもよいです。また省略して冝→G→Jと進めても構いません。

☆アワノダクトは、オクターフの距離をしっかり感じてください。 © Copyright 1999 by YAMAHA Music Foundation All Rights Reserved. International Copyright Secured.