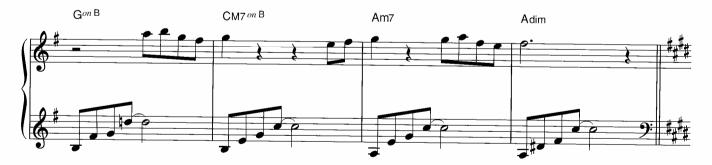

4

d

ルカン 7

àna ...

:

E一下で色が変化します。そよ風が吹いているやさしい感じで。

☆転調したことを感じながら演奏しましょう。

☆左手のオクターブは、上の音(内声)を省略しても構いません。