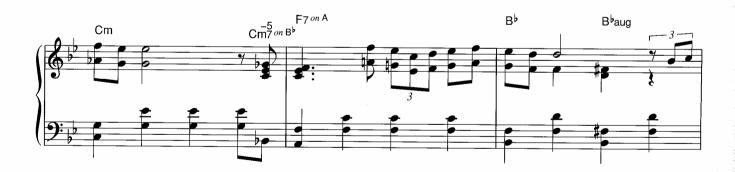

4

d

ルカン 7

àna ...

:

E一下で色が変化します。そよ風が吹いているやさしい感じで。

☆転調したことを感じながら演奏しましょう。

☆左手のオクターブは、上の音(内声)を省略しても構いません。

☆1 和音のひびきを確かめながら大切に弾いてください。 ☆2 ここからのメロディーは流れるように。

<sup>☆</sup>Dはアドリブなので、符割りを自由に変えて楽しんでみてください。

☆囲~冝の16小節は冝~Gをくり返し弾いてもよいです。また省略して冝→G→Jと進めても構いません。

☆アワノダクトは、オクターフの距離をしっかり感じてください。 © Copyright 1999 by YAMAHA Music Foundation All Rights Reserved. International Copyright Secured.

☆右手は、内声を省略しても構いません。

☆Gは、かすみの中で弾いている情景を想像してみてください。