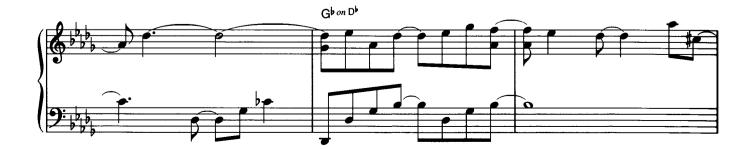

4

d

ルカン 7

àna ...

:

E一下で色が変化します。そよ風が吹いているやさしい感じで。

☆転調したことを感じながら演奏しましょう。

☆左手のオクターブは、上の音(内声)を省略しても構いません。