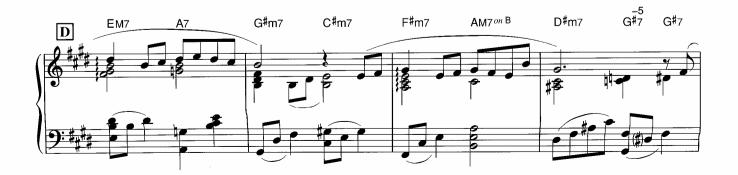

4

d

ルカン 7

àna ...

:

E一下で色が変化します。そよ風が吹いているやさしい感じで。

☆転調したことを感じながら演奏しましょう。

☆左手のオクターブは、上の音(内声)を省略しても構いません。