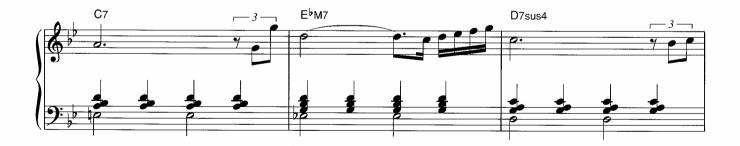

☆1 和音のひびきを確かめながら大切に弾いてください。 ☆2 ここからのメロディーは流れるように。

<sup>☆</sup>Dはアドリブなので、符割りを自由に変えて楽しんでみてください。

☆囲~冝の16小節は冝~Gをくり返し弾いてもよいです。また省略して冝→G→Jと進めても構いません。

☆アワノダクトは、オクターフの距離をしっかり感じてください。 © Copyright 1999 by YAMAHA Music Foundation All Rights Reserved. International Copyright Secured.