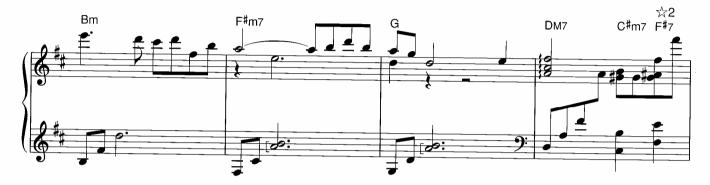

☆1 和音のひびきを確かめながら大切に弾いてください。 ☆2 ここからのメロディーは流れるように。

<sup>☆</sup>Dはアドリブなので、符割りを自由に変えて楽しんでみてください。

☆囲~冝の16小節は冝~Gをくり返し弾いてもよいです。また省略して冝→G→Jと進めても構いません。

☆アワノダクトは、オクターフの距離をしっかり感じてください。 © Copyright 1999 by YAMAHA Music Foundation All Rights Reserved. International Copyright Secured.