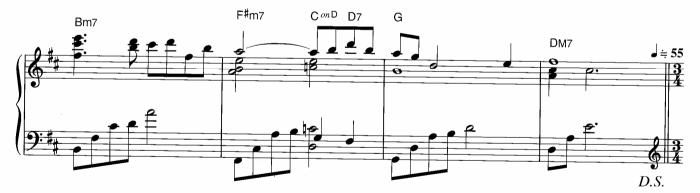

☆1 和音のひびきを確かめながら大切に弾いてください。 ☆2 ここからのメロディーは流れるように。

<sup>☆</sup>Dはアドリブなので、符割りを自由に変えて楽しんでみてください。

☆囲~冝の16小節は冝~Gをくり返し弾いてもよいです。また省略して冝→G→Jと進めても構いません。

☆アワノダクトは、オクターフの距離をしっかり感じてください。 © Copyright 1999 by YAMAHA Music Foundation All Rights Reserved. International Copyright Secured.