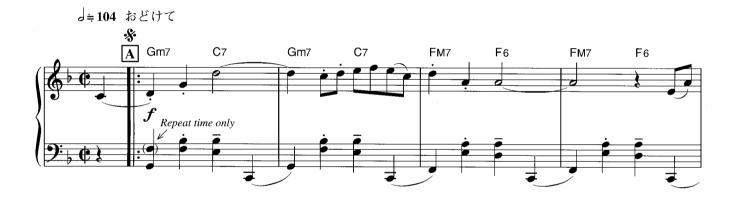

☆1 和音のひびきを確かめながら大切に弾いてください。 ☆2 ここからのメロディーは流れるように。

<sup>☆</sup>Dはアドリブなので、符割りを自由に変えて楽しんでみてください。

☆囲~冝の16小節は冝~Gをくり返し弾いてもよいです。また省略して冝→G→Jと進めても構いません。

☆アワノダクトは、オクターフの距離をしっかり感じてください。 © Copyright 1999 by YAMAHA Music Foundation All Rights Reserved. International Copyright Secured.