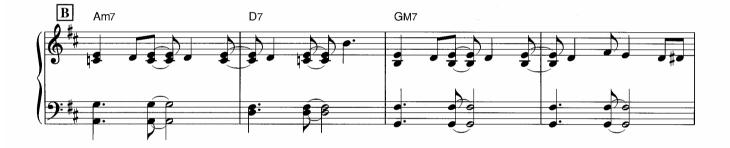

☆1 和音のひびきを確かめながら大切に弾いてください。 ☆2 ここからのメロディーは流れるように。

<sup>☆</sup>Dはアドリブなので、符割りを自由に変えて楽しんでみてください。

☆囲~冝の16小節は冝~Gをくり返し弾いてもよいです。また省略して冝→G→Jと進めても構いません。

☆アワノダクトは、オクターフの距離をしっかり感じてください。 © Copyright 1999 by YAMAHA Music Foundation All Rights Reserved. International Copyright Secured.