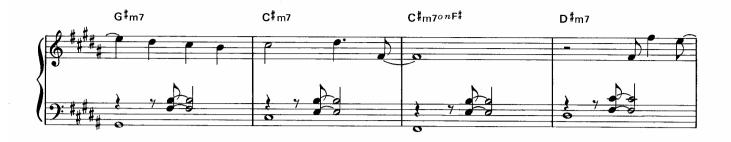

4

d

ルカン 7

àna ...

:

E一下で色が変化します。そよ風が吹いているやさしい感じで。

☆転調したことを感じながら演奏しましょう。

☆左手のオクターブは、上の音(内声)を省略しても構いません。