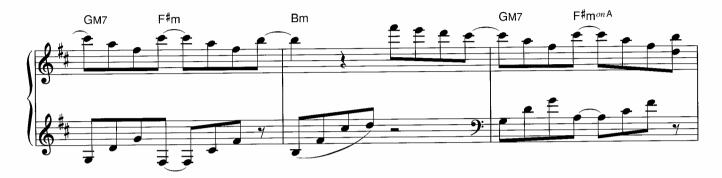

4

d

ルカン 7

àna ...

:

E一下で色が変化します。そよ風が吹いているやさしい感じで。

☆転調したことを感じながら演奏しましょう。

☆左手のオクターブは、上の音(内声)を省略しても構いません。