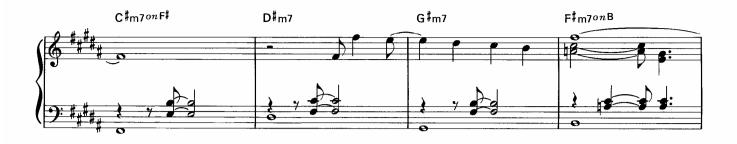

☆1 和音のひびきを確かめながら大切に弾いてください。 ☆2 ここからのメロディーは流れるように。

<sup>☆</sup>Dはアドリブなので、符割りを自由に変えて楽しんでみてください。

☆囲~冝の16小節は冝~Gをくり返し弾いてもよいです。また省略して冝→G→Jと進めても構いません。

☆アワノダクトは、オクターフの距離をしっかり感じてください。 © Copyright 1999 by YAMAHA Music Foundation All Rights Reserved. International Copyright Secured.

☆右手は、内声を省略しても構いません。

☆Gは、かすみの中で弾いている情景を想像してみてください。