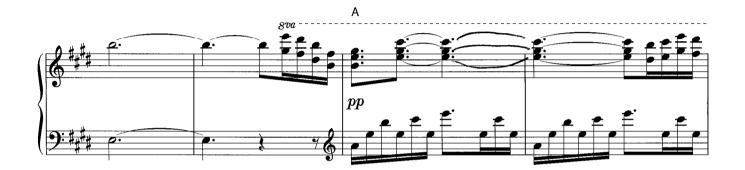

☆1 和音のひびきを確かめながら大切に弾いてください。 ☆2 ここからのメロディーは流れるように。

<sup>☆</sup>Dはアドリブなので、符割りを自由に変えて楽しんでみてください。

☆囲~冝の16小節は冝~Gをくり返し弾いてもよいです。また省略して冝→G→Jと進めても構いません。

☆アワノダクトは、オクターフの距離をしっかり感じてください。 © Copyright 1999 by YAMAHA Music Foundation All Rights Reserved. International Copyright Secured.