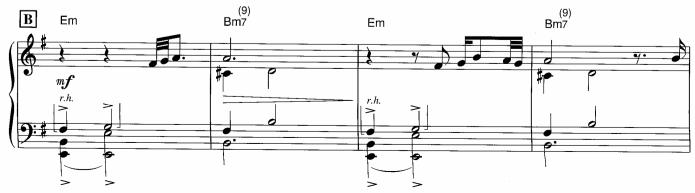

☆1 和音のひびきを確かめながら大切に弾いてください。 ☆2 ここからのメロディーは流れるように。

<sup>☆</sup>Dはアドリブなので、符割りを自由に変えて楽しんでみてください。

☆囲~冝の16小節は冝~Gをくり返し弾いてもよいです。また省略して冝→G→Jと進めても構いません。

☆アワノダクトは、オクターフの距離をしっかり感じてください。 © Copyright 1999 by YAMAHA Music Foundation All Rights Reserved. International Copyright Secured.