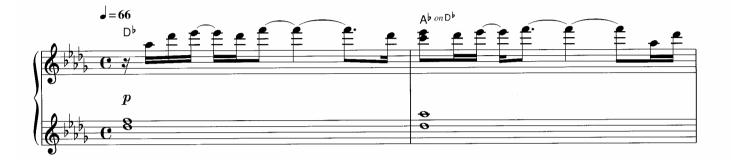

4

d

ルカン 7

àna ...

:

E一下で色が変化します。そよ風が吹いているやさしい感じで。

☆転調したことを感じながら演奏しましょう。

☆左手のオクターブは、上の音(内声)を省略しても構いません。