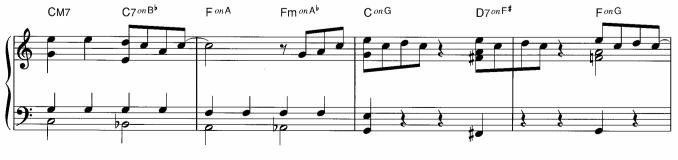

4

d

ルカン 7

àna ...

:

E一下で色が変化します。そよ風が吹いているやさしい感じで。

☆転調したことを感じながら演奏しましょう。

☆左手のオクターブは、上の音(内声)を省略しても構いません。