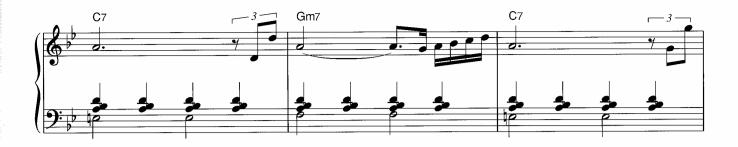

☆1 和音のひびきを確かめながら大切に弾いてください。 ☆2 ここからのメロディーは流れるように。

<sup>☆</sup>Dはアドリブなので、符割りを自由に変えて楽しんでみてください。

☆囲~冝の16小節は冝~Gをくり返し弾いてもよいです。また省略して冝→G→Jと進めても構いません。

☆アワノダクトは、オクターフの距離をしっかり感じてください。 © Copyright 1999 by YAMAHA Music Foundation All Rights Reserved. International Copyright Secured.