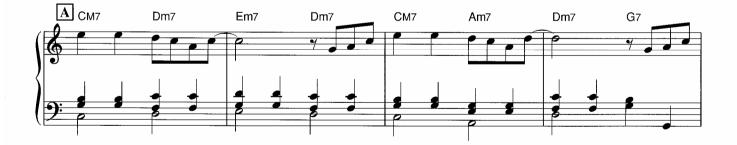

4

d

ルカン 7

àna ...

:

E一下で色が変化します。そよ風が吹いているやさしい感じで。

☆転調したことを感じながら演奏しましょう。

☆左手のオクターブは、上の音(内声)を省略しても構いません。