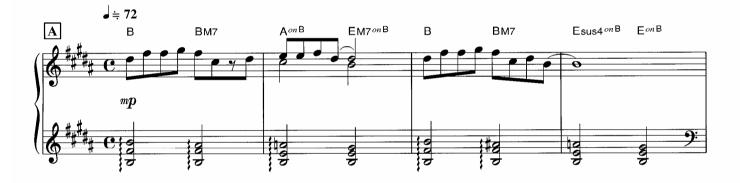

4

d

ルカン 7

àna ...

:

E一下で色が変化します。そよ風が吹いているやさしい感じで。

☆転調したことを感じながら演奏しましょう。

☆左手のオクターブは、上の音(内声)を省略しても構いません。