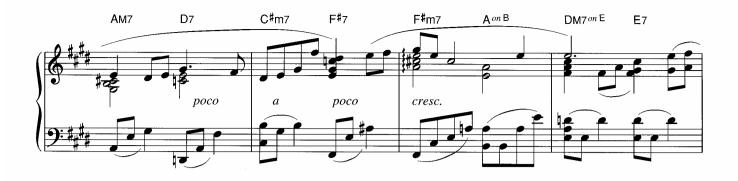

4

d

ルカン 7

àna ...

:

E一下で色が変化します。そよ風が吹いているやさしい感じで。

☆転調したことを感じながら演奏しましょう。

☆左手のオクターブは、上の音(内声)を省略しても構いません。