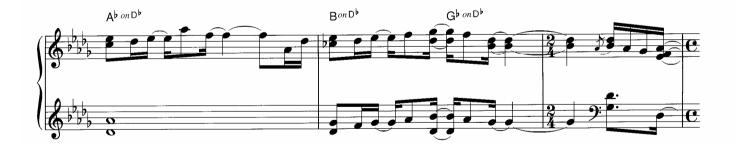

☆1 和音のひびきを確かめながら大切に弾いてください。 ☆2 ここからのメロディーは流れるように。

<sup>☆</sup>Dはアドリブなので、符割りを自由に変えて楽しんでみてください。

☆囲~冝の16小節は冝~Gをくり返し弾いてもよいです。また省略して冝→G→Jと進めても構いません。

☆アワノダクトは、オクターフの距離をしっかり感じてください。 © Copyright 1999 by YAMAHA Music Foundation All Rights Reserved. International Copyright Secured.