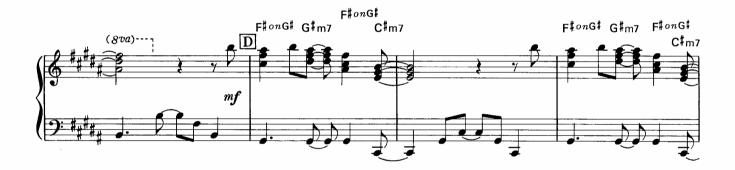

4

d

ルカン 7

àna ...

:

E一下で色が変化します。そよ風が吹いているやさしい感じで。

☆転調したことを感じながら演奏しましょう。

☆左手のオクターブは、上の音(内声)を省略しても構いません。

☆1 和音のひびきを確かめながら大切に弾いてください。 ☆2 ここからのメロディーは流れるように。

<sup>☆</sup>Dはアドリブなので、符割りを自由に変えて楽しんでみてください。

☆囲~冝の16小節は冝~Gをくり返し弾いてもよいです。また省略して冝→G→Jと進めても構いません。

☆アワノダクトは、オクターフの距離をしっかり感じてください。 © Copyright 1999 by YAMAHA Music Foundation All Rights Reserved. International Copyright Secured.