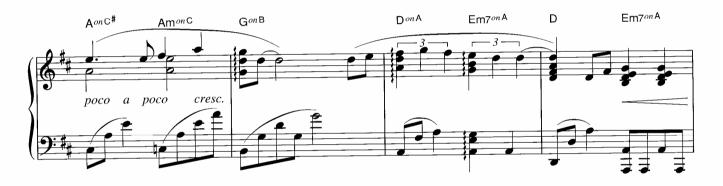

☆1 和音のひびきを確かめながら大切に弾いてください。 ☆2 ここからのメロディーは流れるように。

<sup>☆</sup>Dはアドリブなので、符割りを自由に変えて楽しんでみてください。

☆囲~冝の16小節は冝~Gをくり返し弾いてもよいです。また省略して冝→G→Jと進めても構いません。

☆アワノダクトは、オクターフの距離をしっかり感じてください。 © Copyright 1999 by YAMAHA Music Foundation All Rights Reserved. International Copyright Secured.