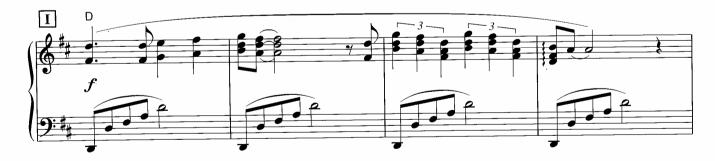

☆1 和音のひびきを確かめながら大切に弾いてください。 ☆2 ここからのメロディーは流れるように。

<sup>☆</sup>Dはアドリブなので、符割りを自由に変えて楽しんでみてください。

☆囲~冝の16小節は冝~Gをくり返し弾いてもよいです。また省略して冝→G→Jと進めても構いません。

☆アワノダクトは、オクターフの距離をしっかり感じてください。 © Copyright 1999 by YAMAHA Music Foundation All Rights Reserved. International Copyright Secured.