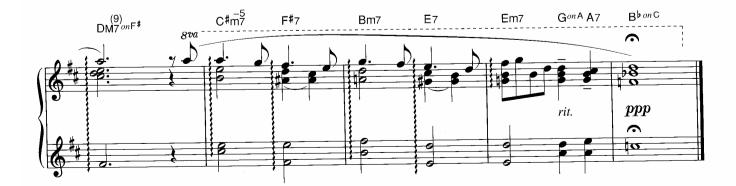

4

d

ルカン 7

àna ...

:

E一下で色が変化します。そよ風が吹いているやさしい感じで。

☆転調したことを感じながら演奏しましょう。

☆左手のオクターブは、上の音(内声)を省略しても構いません。