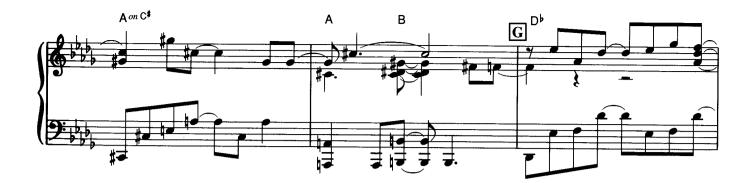

☆1 和音のひびきを確かめながら大切に弾いてください。 ☆2 ここからのメロディーは流れるように。

<sup>☆</sup>Dはアドリブなので、符割りを自由に変えて楽しんでみてください。

☆囲~冝の16小節は冝~Gをくり返し弾いてもよいです。また省略して冝→G→Jと進めても構いません。

☆アワノダクトは、オクターフの距離をしっかり感じてください。 © Copyright 1999 by YAMAHA Music Foundation All Rights Reserved. International Copyright Secured.