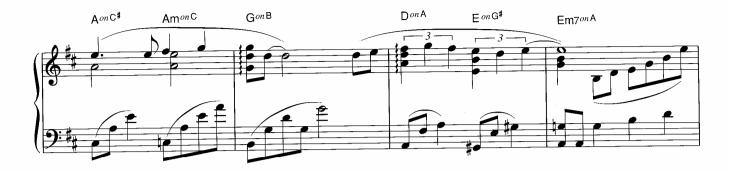

☆1 和音のひびきを確かめながら大切に弾いてください。 ☆2 ここからのメロディーは流れるように。

<sup>☆</sup>Dはアドリブなので、符割りを自由に変えて楽しんでみてください。

☆囲~冝の16小節は冝~Gをくり返し弾いてもよいです。また省略して冝→G→Jと進めても構いません。

☆アワノダクトは、オクターフの距離をしっかり感じてください。 © Copyright 1999 by YAMAHA Music Foundation All Rights Reserved. International Copyright Secured.