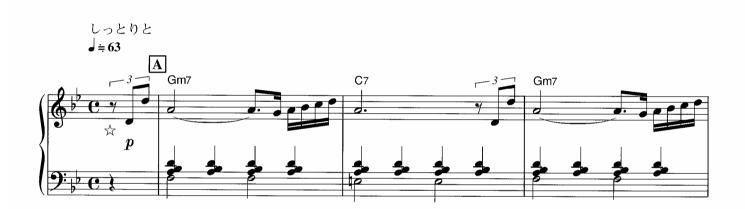

☆1 和音のひびきを確かめながら大切に弾いてください。 ☆2 ここからのメロディーは流れるように。

<sup>☆</sup>Dはアドリブなので、符割りを自由に変えて楽しんでみてください。

☆囲~冝の16小節は冝~Gをくり返し弾いてもよいです。また省略して冝→G→Jと進めても構いません。

☆アワノダクトは、オクターフの距離をしっかり感じてください。 © Copyright 1999 by YAMAHA Music Foundation All Rights Reserved. International Copyright Secured.