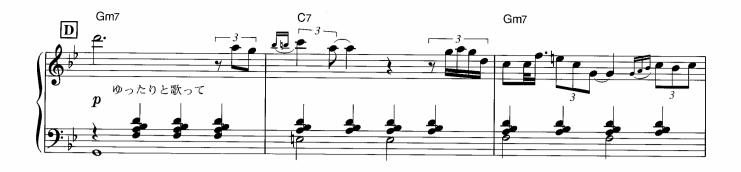

4

d

ルカン 7

àna ...

:

E一下で色が変化します。そよ風が吹いているやさしい感じで。

☆転調したことを感じながら演奏しましょう。

☆左手のオクターブは、上の音(内声)を省略しても構いません。

☆1 和音のひびきを確かめながら大切に弾いてください。 ☆2 ここからのメロディーは流れるように。

<sup>☆</sup>Dはアドリブなので、符割りを自由に変えて楽しんでみてください。

☆囲~冝の16小節は冝~Gをくり返し弾いてもよいです。また省略して冝→G→Jと進めても構いません。

☆アワノダクトは、オクターフの距離をしっかり感じてください。 © Copyright 1999 by YAMAHA Music Foundation All Rights Reserved. International Copyright Secured.