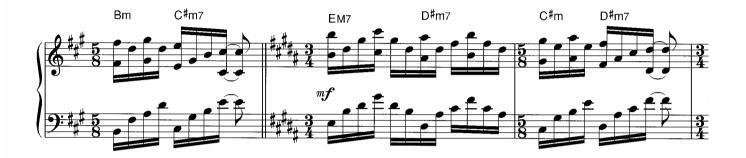

☆1 和音のひびきを確かめながら大切に弾いてください。 ☆2 ここからのメロディーは流れるように。

<sup>☆</sup>Dはアドリブなので、符割りを自由に変えて楽しんでみてください。

☆囲~冝の16小節は冝~Gをくり返し弾いてもよいです。また省略して冝→G→Jと進めても構いません。

☆アワノダクトは、オクターフの距離をしっかり感じてください。 © Copyright 1999 by YAMAHA Music Foundation All Rights Reserved. International Copyright Secured.