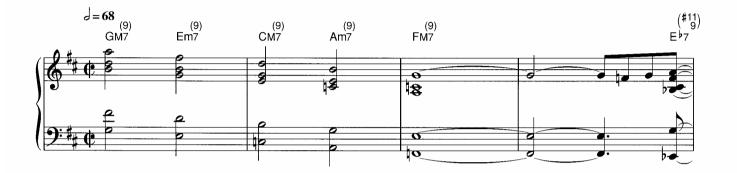

4

d

ルカン 7

àna ...

:

E一下で色が変化します。そよ風が吹いているやさしい感じで。

☆転調したことを感じながら演奏しましょう。

☆左手のオクターブは、上の音(内声)を省略しても構いません。