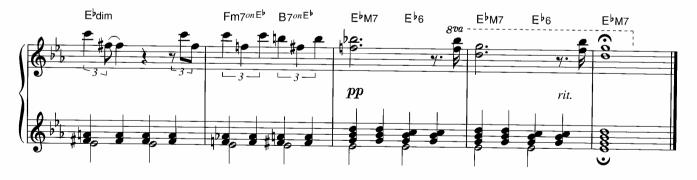

4

d

ルカン 7

àna ...

:

E一下で色が変化します。そよ風が吹いているやさしい感じで。

☆転調したことを感じながら演奏しましょう。

☆左手のオクターブは、上の音(内声)を省略しても構いません。