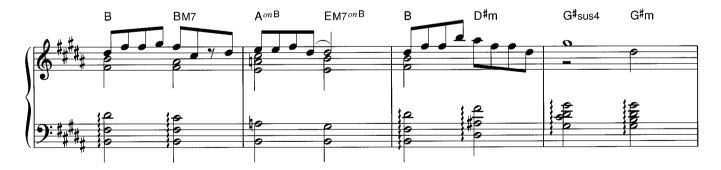

4

d

ルカン 7

àna ...

:

E一下で色が変化します。そよ風が吹いているやさしい感じで。

☆転調したことを感じながら演奏しましょう。

☆左手のオクターブは、上の音(内声)を省略しても構いません。