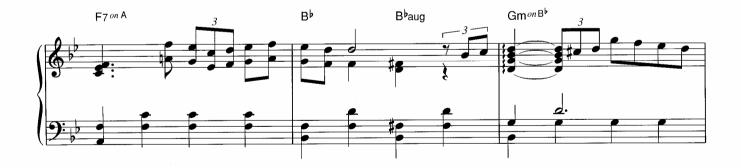

☆1 和音のひびきを確かめながら大切に弾いてください。 ☆2 ここからのメロディーは流れるように。

<sup>☆</sup>Dはアドリブなので、符割りを自由に変えて楽しんでみてください。

☆囲~冝の16小節は冝~Gをくり返し弾いてもよいです。また省略して冝→G→Jと進めても構いません。

☆アワノダクトは、オクターフの距離をしっかり感じてください。 © Copyright 1999 by YAMAHA Music Foundation All Rights Reserved. International Copyright Secured.

☆右手は、内声を省略しても構いません。

☆Gは、かすみの中で弾いている情景を想像してみてください。