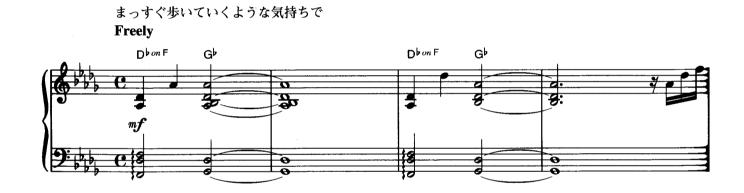

4

d

ルカン 7

àna ...

:

E一下で色が変化します。そよ風が吹いているやさしい感じで。

☆転調したことを感じながら演奏しましょう。

☆左手のオクターブは、上の音(内声)を省略しても構いません。