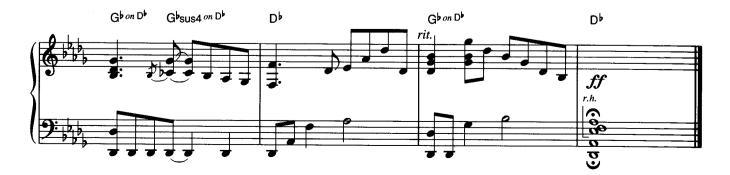

☆1 和音のひびきを確かめながら大切に弾いてください。 ☆2 ここからのメロディーは流れるように。

<sup>☆</sup>Dはアドリブなので、符割りを自由に変えて楽しんでみてください。

☆囲~冝の16小節は冝~Gをくり返し弾いてもよいです。また省略して冝→G→Jと進めても構いません。

☆アワノダクトは、オクターフの距離をしっかり感じてください。 © Copyright 1999 by YAMAHA Music Foundation All Rights Reserved. International Copyright Secured.