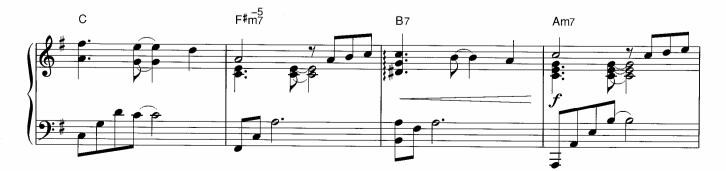

☆1 和音のひびきを確かめながら大切に弾いてください。 ☆2 ここからのメロディーは流れるように。

<sup>☆</sup>Dはアドリブなので、符割りを自由に変えて楽しんでみてください。

☆囲~冝の16小節は冝~Gをくり返し弾いてもよいです。また省略して冝→G→Jと進めても構いません。

☆アワノダクトは、オクターフの距離をしっかり感じてください。 © Copyright 1999 by YAMAHA Music Foundation All Rights Reserved. International Copyright Secured.