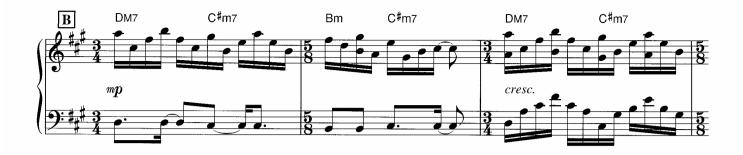

☆1 和音のひびきを確かめながら大切に弾いてください。 ☆2 ここからのメロディーは流れるように。

<sup>☆</sup>Dはアドリブなので、符割りを自由に変えて楽しんでみてください。

☆囲~冝の16小節は冝~Gをくり返し弾いてもよいです。また省略して冝→G→Jと進めても構いません。

☆アワノダクトは、オクターフの距離をしっかり感じてください。 © Copyright 1999 by YAMAHA Music Foundation All Rights Reserved. International Copyright Secured.