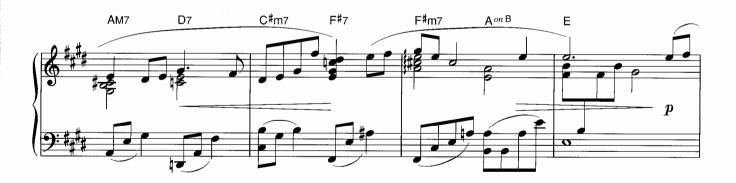

4

d

ルカン 7

àna ...

:

E一下で色が変化します。そよ風が吹いているやさしい感じで。

☆転調したことを感じながら演奏しましょう。

☆左手のオクターブは、上の音(内声)を省略しても構いません。

☆1 和音のひびきを確かめながら大切に弾いてください。 ☆2 ここからのメロディーは流れるように。

<sup>☆</sup>Dはアドリブなので、符割りを自由に変えて楽しんでみてください。

☆囲~冝の16小節は冝~Gをくり返し弾いてもよいです。また省略して冝→G→Jと進めても構いません。

☆アワノダクトは、オクターフの距離をしっかり感じてください。 © Copyright 1999 by YAMAHA Music Foundation All Rights Reserved. International Copyright Secured.

☆右手は、内声を省略しても構いません。

☆Gは、かすみの中で弾いている情景を想像してみてください。