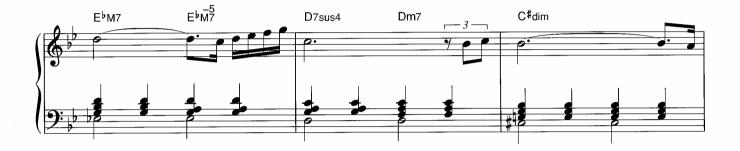

4

d

ルカン 7

àna ...

:

E一下で色が変化します。そよ風が吹いているやさしい感じで。

☆転調したことを感じながら演奏しましょう。

☆左手のオクターブは、上の音(内声)を省略しても構いません。

☆1 和音のひびきを確かめながら大切に弾いてください。 ☆2 ここからのメロディーは流れるように。

<sup>☆</sup>Dはアドリブなので、符割りを自由に変えて楽しんでみてください。

☆囲~冝の16小節は冝~Gをくり返し弾いてもよいです。また省略して冝→G→Jと進めても構いません。

☆アワノダクトは、オクターフの距離をしっかり感じてください。 © Copyright 1999 by YAMAHA Music Foundation All Rights Reserved. International Copyright Secured.