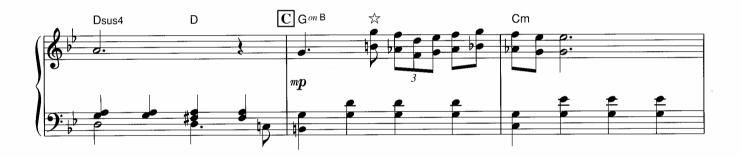

4

d

ルカン 7

àna ...

:

E一下で色が変化します。そよ風が吹いているやさしい感じで。

☆転調したことを感じながら演奏しましょう。

☆左手のオクターブは、上の音(内声)を省略しても構いません。

☆1 和音のひびきを確かめながら大切に弾いてください。 ☆2 ここからのメロディーは流れるように。

<sup>☆</sup>Dはアドリブなので、符割りを自由に変えて楽しんでみてください。

☆囲~冝の16小節は冝~Gをくり返し弾いてもよいです。また省略して冝→G→Jと進めても構いません。

☆アワノダクトは、オクターフの距離をしっかり感じてください。 © Copyright 1999 by YAMAHA Music Foundation All Rights Reserved. International Copyright Secured.

☆右手は、内声を省略しても構いません。

☆Gは、かすみの中で弾いている情景を想像してみてください。