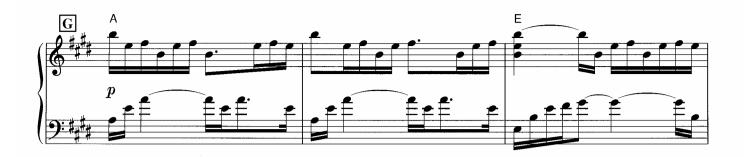

4

d

ルカン 7

àna ...

:

E一下で色が変化します。そよ風が吹いているやさしい感じで。

☆転調したことを感じながら演奏しましょう。

☆左手のオクターブは、上の音(内声)を省略しても構いません。