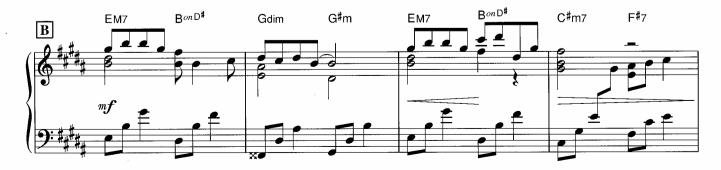

4

d

ルカン 7

àna ...

:

E一下で色が変化します。そよ風が吹いているやさしい感じで。

☆転調したことを感じながら演奏しましょう。

☆左手のオクターブは、上の音(内声)を省略しても構いません。