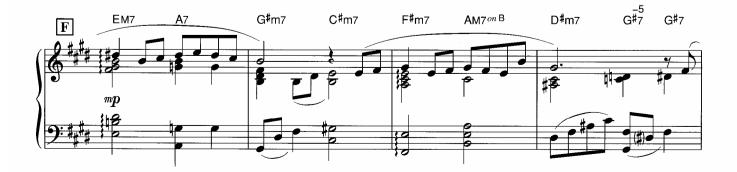

4

d

ルカン 7

àna ...

:

E一下で色が変化します。そよ風が吹いているやさしい感じで。

☆転調したことを感じながら演奏しましょう。

☆左手のオクターブは、上の音(内声)を省略しても構いません。

☆1 和音のひびきを確かめながら大切に弾いてください。 ☆2 ここからのメロディーは流れるように。

<sup>☆</sup>Dはアドリブなので、符割りを自由に変えて楽しんでみてください。

☆囲~冝の16小節は冝~Gをくり返し弾いてもよいです。また省略して冝→G→Jと進めても構いません。

☆アワノダクトは、オクターフの距離をしっかり感じてください。 © Copyright 1999 by YAMAHA Music Foundation All Rights Reserved. International Copyright Secured.