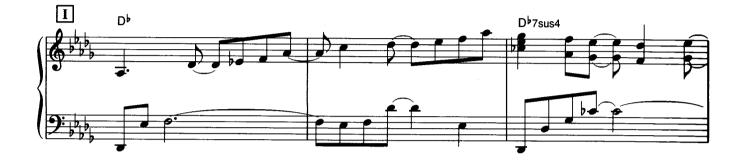

☆1 和音のひびきを確かめながら大切に弾いてください。 ☆2 ここからのメロディーは流れるように。

<sup>☆</sup>Dはアドリブなので、符割りを自由に変えて楽しんでみてください。

☆囲~冝の16小節は冝~Gをくり返し弾いてもよいです。また省略して冝→G→Jと進めても構いません。

☆アワノダクトは、オクターフの距離をしっかり感じてください。 © Copyright 1999 by YAMAHA Music Foundation All Rights Reserved. International Copyright Secured.