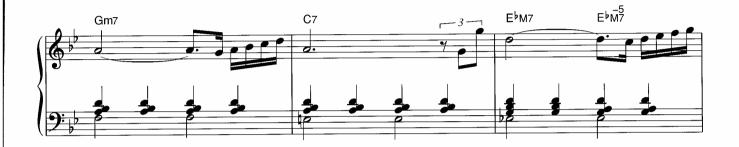

☆1 和音のひびきを確かめながら大切に弾いてください。 ☆2 ここからのメロディーは流れるように。

<sup>☆</sup>Dはアドリブなので、符割りを自由に変えて楽しんでみてください。

☆囲~冝の16小節は冝~Gをくり返し弾いてもよいです。また省略して冝→G→Jと進めても構いません。

☆アワノダクトは、オクターフの距離をしっかり感じてください。 © Copyright 1999 by YAMAHA Music Foundation All Rights Reserved. International Copyright Secured.