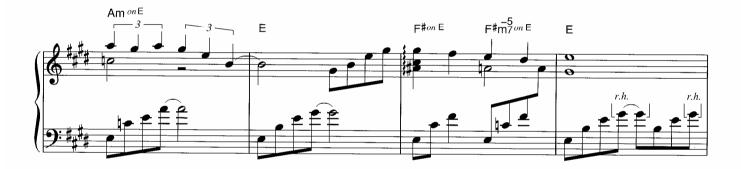

4

d

ルカン 7

àna ...

:

E一下で色が変化します。そよ風が吹いているやさしい感じで。

☆転調したことを感じながら演奏しましょう。

☆左手のオクターブは、上の音(内声)を省略しても構いません。