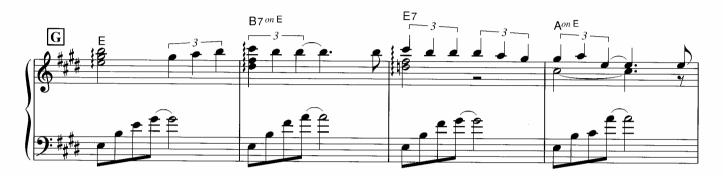

4

d

ルカン 7

àna ...

:

E一下で色が変化します。そよ風が吹いているやさしい感じで。

☆転調したことを感じながら演奏しましょう。

☆左手のオクターブは、上の音(内声)を省略しても構いません。