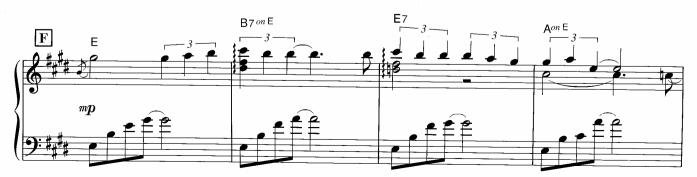

☆1 和音のひびきを確かめながら大切に弾いてください。 ☆2 ここからのメロディーは流れるように。

<sup>☆</sup>Dはアドリブなので、符割りを自由に変えて楽しんでみてください。

☆囲~冝の16小節は冝~Gをくり返し弾いてもよいです。また省略して冝→G→Jと進めても構いません。

☆アワノダクトは、オクターフの距離をしっかり感じてください。 © Copyright 1999 by YAMAHA Music Foundation All Rights Reserved. International Copyright Secured.