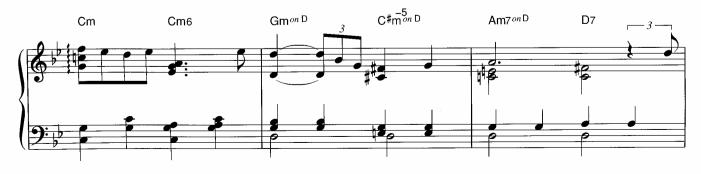

☆1 和音のひびきを確かめながら大切に弾いてください。 ☆2 ここからのメロディーは流れるように。

<sup>☆</sup>Dはアドリブなので、符割りを自由に変えて楽しんでみてください。

☆囲~冝の16小節は冝~Gをくり返し弾いてもよいです。また省略して冝→G→Jと進めても構いません。

☆アワノダクトは、オクターフの距離をしっかり感じてください。 © Copyright 1999 by YAMAHA Music Foundation All Rights Reserved. International Copyright Secured.

☆右手は、内声を省略しても構いません。

☆Gは、かすみの中で弾いている情景を想像してみてください。