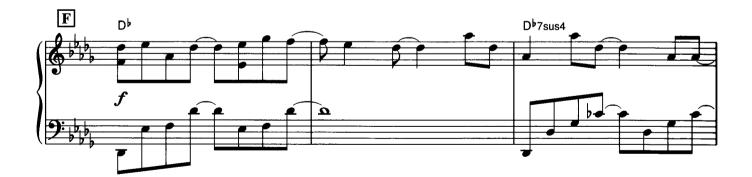

4

d

ルカン 7

àna ...

:

E一下で色が変化します。そよ風が吹いているやさしい感じで。

☆転調したことを感じながら演奏しましょう。

☆左手のオクターブは、上の音(内声)を省略しても構いません。