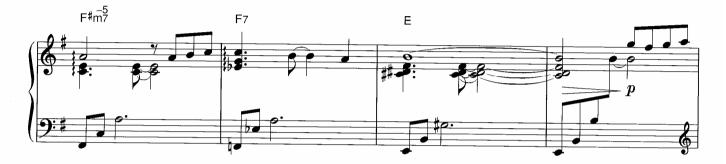

4

d

ルカン 7

àna ...

:

E一下で色が変化します。そよ風が吹いているやさしい感じで。

☆転調したことを感じながら演奏しましょう。

☆左手のオクターブは、上の音(内声)を省略しても構いません。