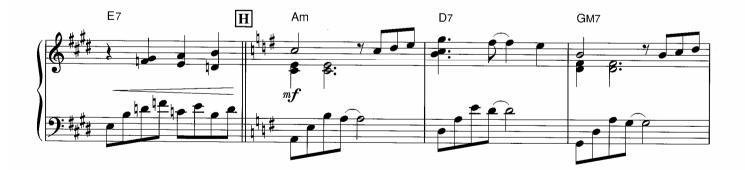

☆1 和音のひびきを確かめながら大切に弾いてください。 ☆2 ここからのメロディーは流れるように。

<sup>☆</sup>Dはアドリブなので、符割りを自由に変えて楽しんでみてください。

☆囲~冝の16小節は冝~Gをくり返し弾いてもよいです。また省略して冝→G→Jと進めても構いません。

☆アワノダクトは、オクターフの距離をしっかり感じてください。 © Copyright 1999 by YAMAHA Music Foundation All Rights Reserved. International Copyright Secured.