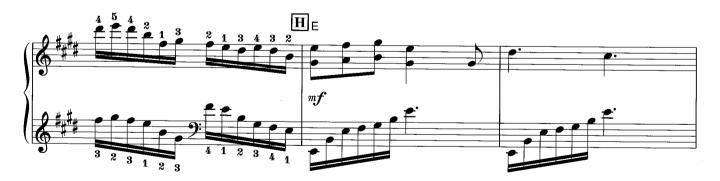

4

d

ルカン 7

àna ...

:

E一下で色が変化します。そよ風が吹いているやさしい感じで。

☆転調したことを感じながら演奏しましょう。

☆左手のオクターブは、上の音(内声)を省略しても構いません。