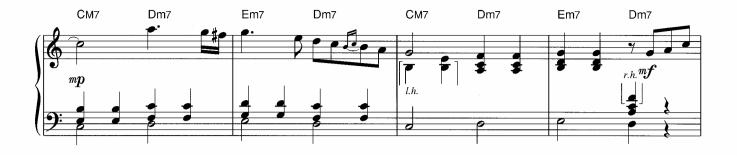

4

d

ルカン 7

àna ...

:

E一下で色が変化します。そよ風が吹いているやさしい感じで。

☆転調したことを感じながら演奏しましょう。

☆左手のオクターブは、上の音(内声)を省略しても構いません。